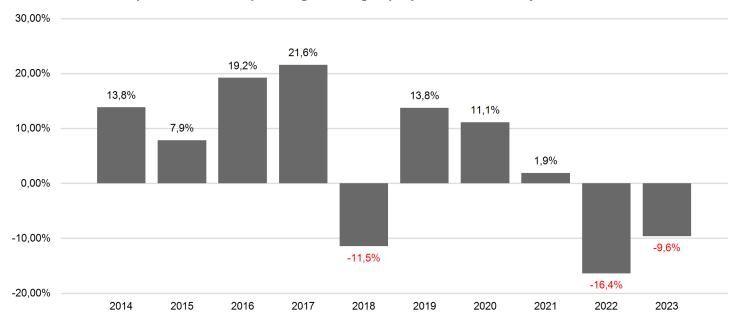

## **Past Performance**

This chart shows the fund's performance as the percentage loss or gain per year over the last 10 years.

Past performance is not a reliable indicator of future performance. Markets could develop very differently in the future. It can help you to assess how the fund has been managed in the past.

Performance is shown after deduction of ongoing charges. Any entry and exit charges are excluded from the calculation.

The unit class was established in 2008.

Performance was calculated in EUR.

Copies of the prospectus (including the management regulations), the "Key Information Document" as well as the annual and semi-annual reports can be obtained free of charge from the Swiss representative FIRST INDEPENDENT FUND SERVICES LTD., Feldeggstrasse 12, CH-8008 Zurich. The paying agent in Switzerland is NPB New Private Bank Ltd, Limmatquai 1, 8001 Zurich.